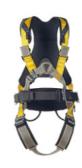

## **RECOMMENDED GEAR**

W9603
FLASH ACCESS
protective helmet

W0093SY BODY II ENERGY full body fall arrest harness