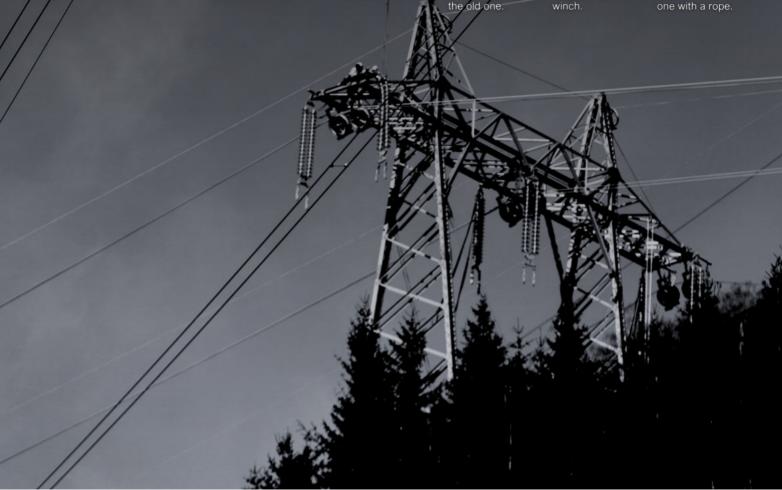

Each of our ropes for power lines has a different specification and thus a different form of optimal use.

At the beginning the energy rope is connected to the steel rope with a conical coupling.

Detail of energy

Lifting the energy rope up the tower and connecting it to the old wire by the workers.

The new wire on voltage tower is ready on the winch. It weighs several

They lift a worker up using a platform with an auxiliary rope and then pull the new wire up and connect it to

Detail of the old wire to the starts to be dragged by the

wire is pulled instead of the old one with a rope.