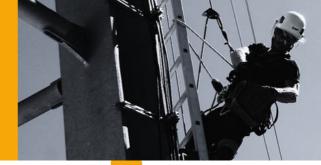

Lifting the energy rope up the tower and connecting it to the old wire by the workers.

The new wire on voltage tower is ready on the winch. It weighs several

They lift a worker up using a platform with an auxiliary rope and then pull the new wire up and connect it to

Detail of the old wire to the starts to be dragged by the

wire is pulled instead of the old one with a rope.