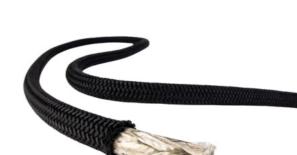

### **ENERGO Force**

Rope made of high-strength textile material with a durable cover and special coating for outdoor work. With its extreme strength, it fully replaces the steel rope. It is flexible, adapts to bending and much more lighter.