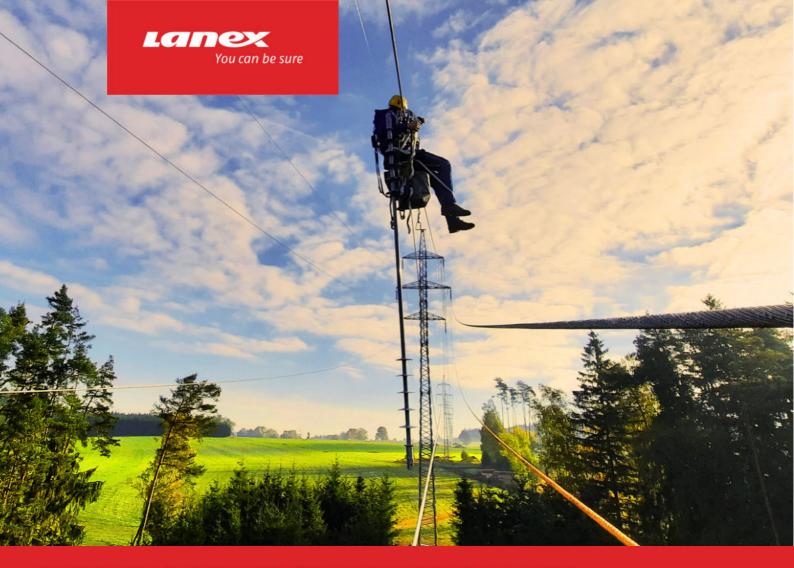

Lifting the energy rope up the tower and connecting it to the old wire by the workers.

The new wire on voltage tower is ready on the winch. It weighs several

They lift a worker up using a platform with an auxiliary rope and then pull the new wire up and connect it to

Detail of the old wire to the starts to be dragged by the

wire is pulled instead of the old one with a rope.