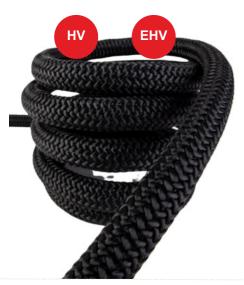

### **ENERGO Force**

Rope made of high-strength textile material with a durable cover and special coating for outdoor work. With its extreme strength, it fully replaces the steel rope. It is flexible, adapts to bending and much more lighter.

#### ⊗ Benefits

- · does not conduct electricity.
- resistant to UV
- 30 40 % longer service life compared to ordinary rope
- · does not absorb water
- oil resistant

You can be sure