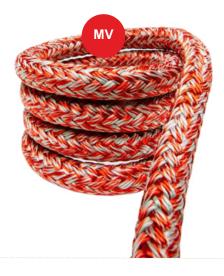

### **ENERGO Base**

Polyester braided rope withstand heavy wear not only due to the load, but it is also ideal to use in a variable outdoor environment. It is pleasant to the touch. Rope is finished with 30 cm stiched eye. Stitching is certified for 5 tons.