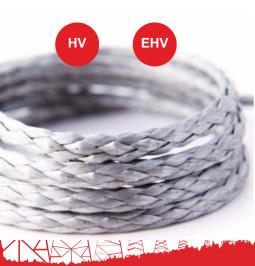

## **ENERGO HMPE**

High strenght rope without outter cover for high voltage power lines. Highly resilient, light, UV resistant HMPE rope is perfect replacement for steel ropes. HMPE rope is ipregnated with durable coating that reduces abrasion and extends service life. Offers safer handling solution compared to standard steel wire ropes.