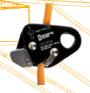

## **ACCESSORIES**

W0010YB/W0010BB FRANKLIN work positioning seat

K031DSD00 DOUBLE STOP PLUS descender with antipanic system

RK805BX00
CAM CLEAN
compact and lightweight
chest ascender

K3536PP00 BIG CONNECTOR big light alloy connector RK804BX0R/RK804BX0L LIFT hand ascenders