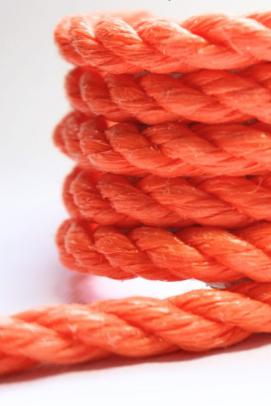

rope. It is flexible, adapts to bending and much more lighter.

#### ⊗ Benefits

- · does not conduct electricity.
- resistant to UV
- 30 40 % longer service life compared to ordinary rope
- · does not absorb water
- oil resistant



You can be sure

### **ENERGO Base**



Polyester braided rope withstand heavy wear not only due to the load, but it is also ideal to use in a variable outdoor environment. It is pleasant to the touch. Rope is finished with 30 cm stiched eye. Stitching is certified for 5 tons.

#### **⊘** Benefits

- · does not conduct electricity
- resistant to UV
- low water absorption up to 5 %
- · resistant to oils and acids

## **ENERGO Fix**

Twisted polypropylene rope with good visibility.

#### **⊘** Benefits

- does not absorb water
- · does not conduct electricity



## **ENERGO HMPE**



High strenght rope without outter cover for high voltage power lines. Highly resilient, light, UV resistant HMPE rope is perfect replacement for steel ropes. HMPE rope is ipregnated with durable coating that reduces abrasion and extends service life. Offers safer handling solution compared to standard steel wire ropes.

#### **⊘** Benefits

- · does not conduct electricity
- resistant to UV
- · does not absorb water





## **RECOMMENDED GEAR**

W9603
FLASH ACCESS
protective helmet

W0093SY BODY II ENERGY full body fall arrest harness





## **ACCESSORIES**

W0010YB/W0010BB FRANKLIN work positioning seat



K031DSD00 DOUBLE STOP PLUS descender with antipanic system



RK805BX00
CAM CLEAN
compact and lightweight
chest ascender



K3536PP00 BIG CONNECTOR big light al