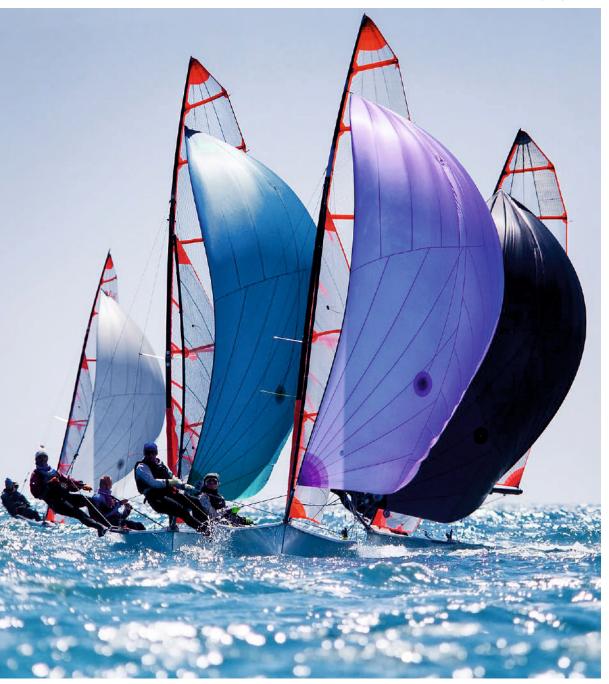

### **Yachting Ropes**

- Sailing lines for racing, cruising, docking, anchoring and mooring.
- Lines are produced from modern materials with excellent strength and low stretch.
- Brand is known in more than 30 countries.
- Products are tested in Antarctic conditions.