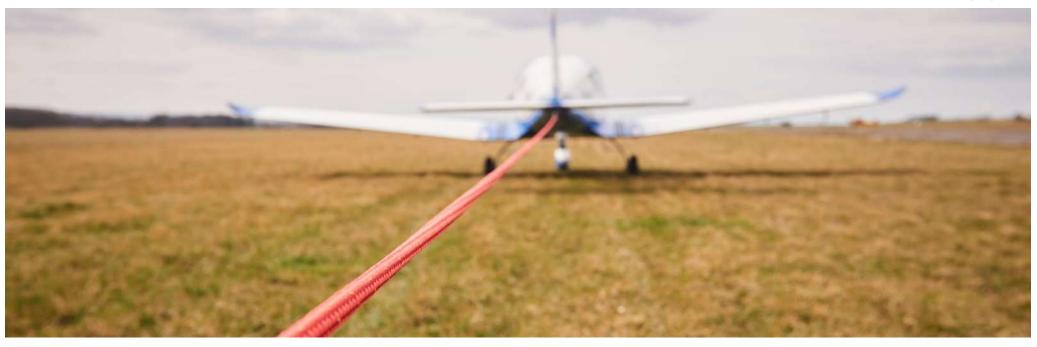

## **Ropes for Gliding**

• A range of SKY ropes for take-off by aero tow or using a rope winch.