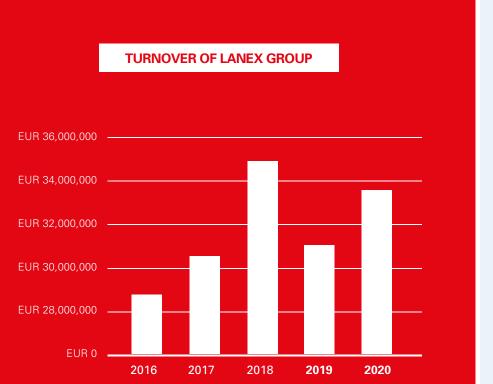

ally advanced ropes, cords and fibres. Each product is specially designed to ensure the best quality. We deliver to various fields of application: industry, sport, hobbies, work and rescue.



The **You can be sure** slogan is the declaration of our long-standing relationship with our business partners as well as our employees.







#### LANEX A. S.

- Bolatice, Czech Republic
- Headquarters
- Main production facility
- R&D
- Testing laboratory
- ▶ 440+ employees

#### LANEX POLSKA SP. Z. O. O.

- Dąbrowa Gornicza, Poland
  - Sales office
  - 10+ employees
- Częstochowa
  - Production of PP fibres
  - Sales office, warehouse
  - 100+ employees

#### **OOO LANEX – KANAT**

- Orel, Russia
- Production of PP fibres and ropes
- Distribution for Russianspeaking countries
- 70+ employees











www.lanex.cz



## **Extrusion Line Products**

- Polypropylene multifilament yarn
- PP PE monofilament yarn
- Polypropylen split film

#### Available modifications:

 antimicrobial, antistatic, luminescent and abrasion-resistant Product is used as the base material for woven and filtration textiles, geotextiles, protective packaging, ropes, sewing threads, nets, etc.





www.lanex.cz

### **Marine Ropes**

- Ropes for mooring, fishing, towing, offshore, winch.
- Portfolio covers high-strength HMPE ropes, PP, PA, PES ropes and composite ropes, mooring and ring tails.
- Certified by Lloyd's Register, Rossijskij Morskoj Registr, DNV GL.
- Main markets: Germany, Belgium, Netherlands, Italy, Russia.





### **Electrical Line Installation**

- Unique range of ENERGO ropes for the instal