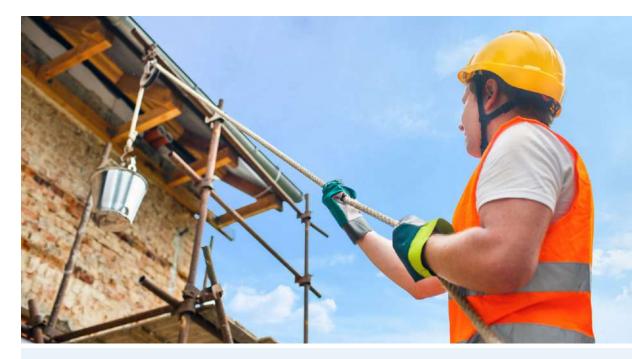

## **Personal Protective Equipment**

- The combination of TENDON static ropes with LANEX personal protective equipment asure safety for workers at heights.
- Portfolio contains harnesses, belts, helmets, retractable systems, lanyards, etc.
- Regular revisions, consulting, training according to individual requirements.