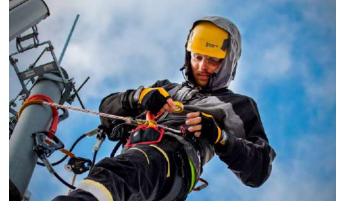

## **Personal Protective Equipment**

- The combination of TENDON static ropes with LANEX personal protective equipment asure safety for workers at heights.
- Portfolio contains harnesses, belts, helmets, retractable systems, lanyards, etc.
- Regular revisions, consulting, training according to individual requirements.

### **Rescue** and **Police**

- LANEX is a regular supplier to armies and special forces worldwide.
- Special ropes and harnesses as:
  - rope with aramid sheath,
  - patented static ropes,
  - fireproof ropes and harnesses resistant to up to 400 °C,
  - ropes for rapid deployment from helicopters and for transportation and evacuation.