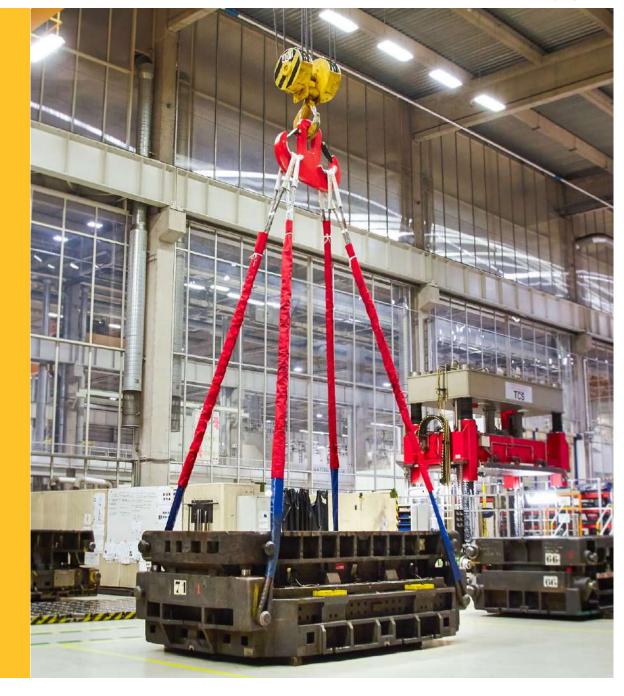

## **Lifting Slings**

- Slings are made from high-strength textile material. Due to their properties they can easily replace steel ropes.
- Sling is stronger and several times lighter.
- In case of damage there is no whip effect. The sling is safe.