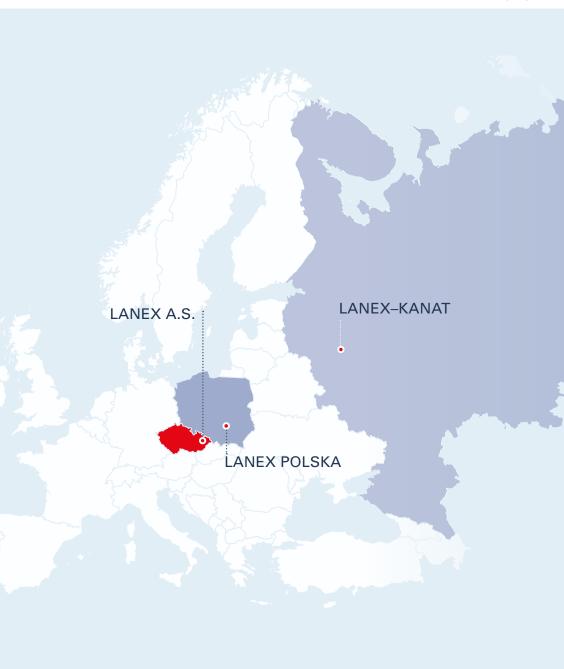

#### LANEX A. S.

- Bolatice, Czech Republic
- Headquarters
- Main production facility
- R&D
- Testing laboratory
- ▶ 440+ employees

#### LANEX POLSKA SP. Z. O. O.

- Dąbrowa Gornicza, Poland
  - Sales office
  - 10+ employees
- Częstochowa
  - Production of PP fibres
  - Sales office, warehouse
  - 100+ employees

#### **OOO LANEX – KANAT**

- Orel, Russia
- Production of PP fibres and ropes
- Distribution for Russianspeaking countries
- 70+ employees

www.lanex.cz