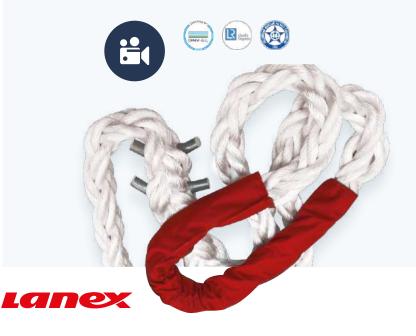

## **Lifting Slings**

- Slings are made from high-strength textile material. Due to their properties they can easily replace steel ropes.
- Sling is stronger and several times lighter.
- In case of damage there is no whip effect. The sling is safe.