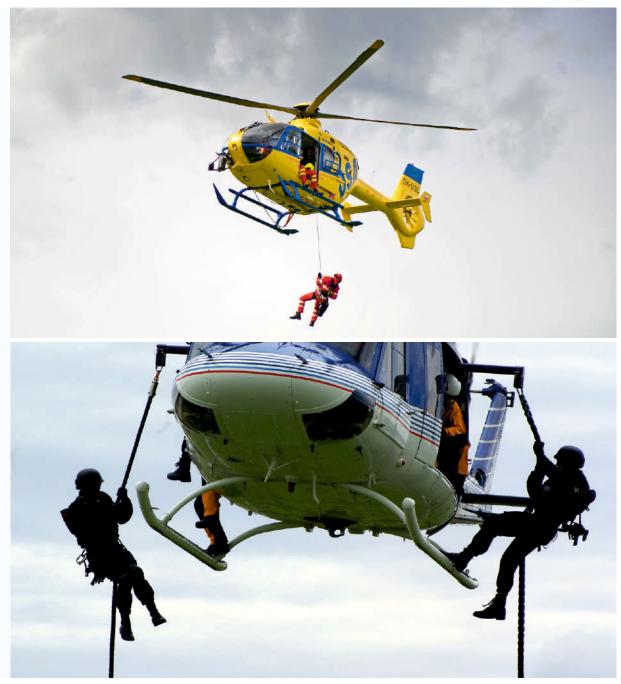

### **Rescue** and **Police**

- LANEX is a regular supplier to armies and special forces worldwide.
- Special ropes and harnesses as:
  - rope with aramid sheath,
  - patented static ropes,
  - fireproof ropes and harnesses resistant to up to 400 °C,
  - ropes for rapid deployment from helicopters and for transportation and evacuation.