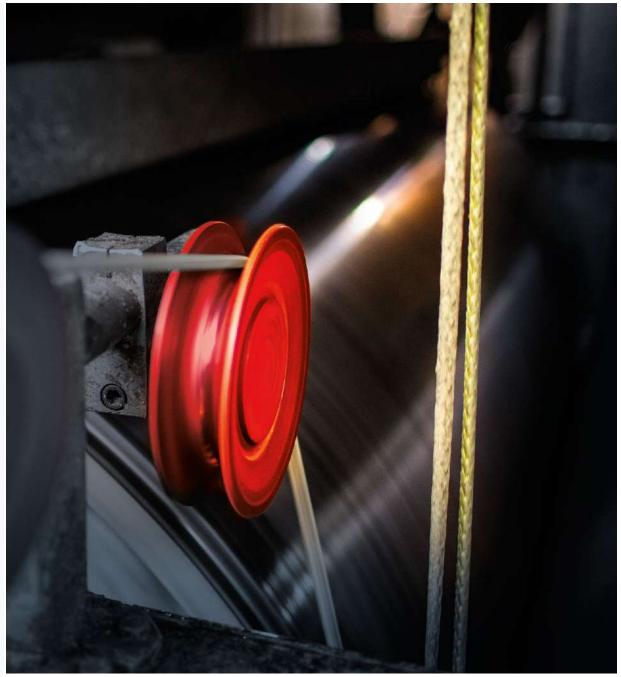

## **Extrusion Line Products**

- Polypropylene multifilament yarn
- PP PE monofilament yarn
- Polypropylen split film

#### Available modifications:

 antimicrobial, antistatic, luminescent and abrasion-resistant Product is used as the base material for woven and filtration textiles, geotextiles, protective packaging, ropes, sewing threads, nets, etc.