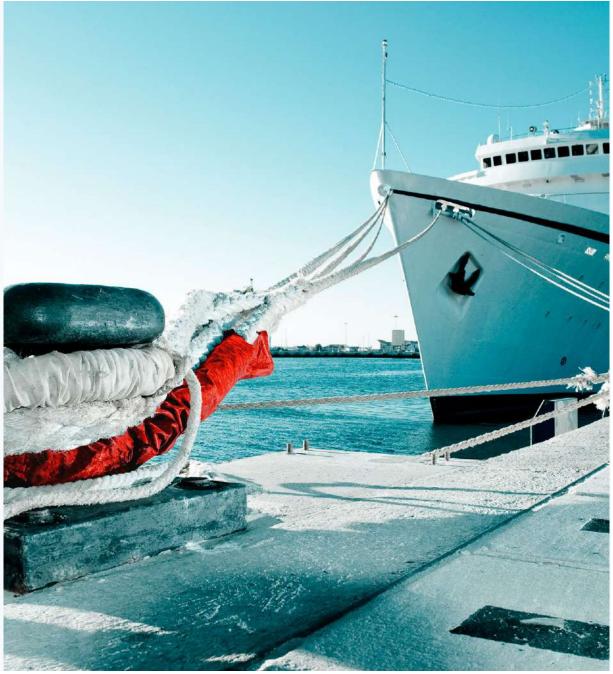

### **Marine Ropes**

- Ropes for mooring, fishing, towing, offshore, winch.
- Portfolio covers high-strength HMPE ropes, PP, PA, PES ropes and composite ropes, mooring and ring tails.
- Certified by Lloyd's Register, Rossijskij Morskoj Registr, DNV GL.
- Main markets: Germany, Belgium, Netherlands, Italy, Russia.